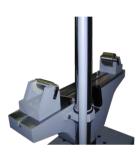

ME 403 + grips 4011ACH + 3 points flexure fixture.

3 points flexure frame with movable rollers.

3 points microflexure fixture with load cell.

Flexure fixture for square cement specimen tests.

3 points flexure dixture for ME-402 and ME.405