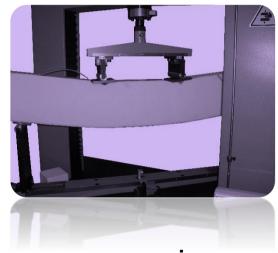

ME 403 + grips 4011ACH + 3 points flexure fixture.

3 points flexure frame with movable rollers.

3 points microflexure fixture with load cell.

Flexure fixture for square cement specimen tests.

3 points flexure dixture for ME-402 and ME.405