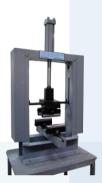

ME 403 + grips 4011ACH + 3 points flexure fixture.

3 points flexure frame with movable rollers.

3 points microflexure fixture with load cell.

Flexure fixture for square cement specimen tests.

3 points flexure dixture for ME-402 and ME.405