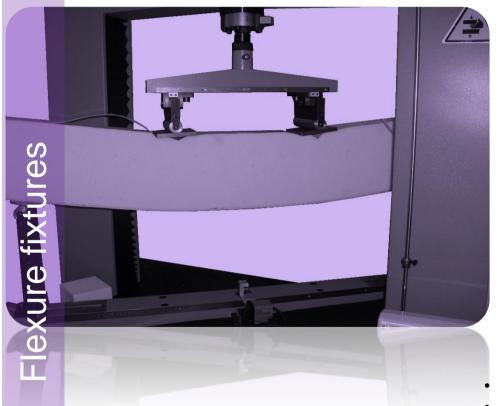

## **Custom made**

Our competitive advantage is our ability to offer custom solutions, according to the specific needs of each of our customers.

Insulators, flexure strength EN 12089

The range of fixtures include for example:

- ☐ Fixtures for 3 point flexure test.
- ☐ Fixtures for 4 point flexure test..
- ☐ Machined grips to mount a bending bridge.
- ☐ Fixtures for beams flexure tests..
- ☐ Insulators flexure, lumber flexure, cements flexure...