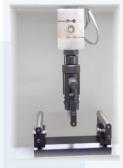

ME 403 + grips 4011ACH + 3 points flexure fixture.

3 points flexure frame with movable rollers.

3 points microflexure fixture with load cell.

Flexure fixture for square cement specimen tests.

3 points flexure dixture for ME-402 and ME.405