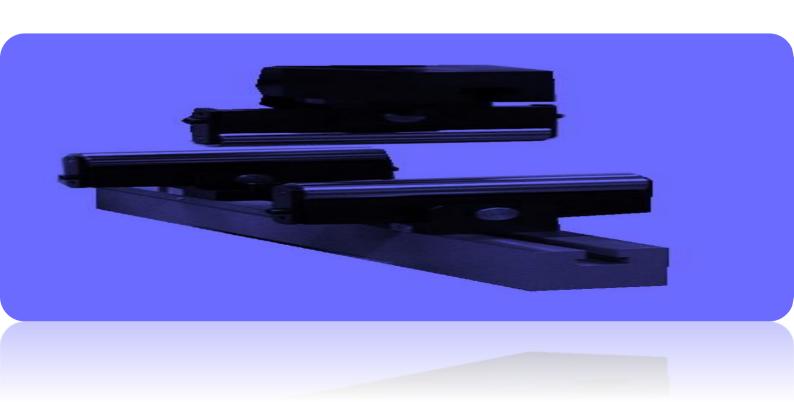

- ☐ Fixtures for 3 point flexure test.
- ☐ Fixtures for 4 point flexure test..
- ☐ Machined grips to mount a bending bridge.
- ☐ Fixtures for beams flexure tests..
- ☐ Insulators flexure, lumber flexure, cements flexure...

ME 403 + grips 4011ACH + 3 points flexure fixture.

3 points flexure frame with movable rollers.

3 points microflexure fixture with load cell.

Flexure fixture for square cement specimen tests.

3 points flexure dixture for ME-402 and ME.405