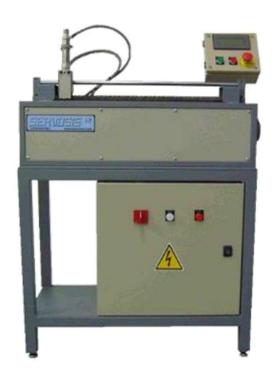

## AUTOMATIC MARKING SYSTEM FOR SMOOTH AND CORRUGATED STEEL BARS, MODEL MBA

- Designed by Servosis.
- Robust and reliable product.
- Equipped with an electric servoactuator for positioning, and a pneumatic cylinder for marking on the specimen.
- Marking area length: 700 mm.
- Marking scale change with touch buttoms in control panel.
- Selectable marking distance on control panel.

User just place the specimen in the base, selects the diameter, and the machine starts the marking process at the stated distance between marks.

| Model                       | MBA 700                                          | MBA 900 |
|-----------------------------|--------------------------------------------------|---------|
| Meximum bar length (mm)     | 700                                              | 900     |
| Marked length (mm)          | 500                                              | 700     |
| Distance between marks (mm) | It can be set, depending on the sample diameter. |         |