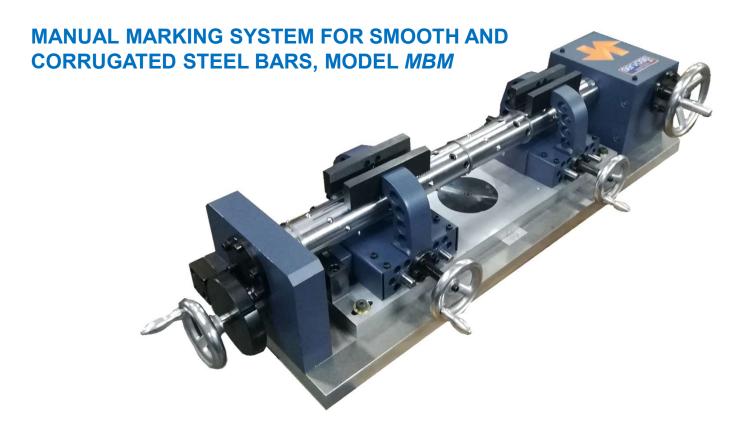

Specific software.
Products under Standard.
Customized designs.

- Designed by Servosis.
- Robust and reliable product.
- Positioning and marking process is carried out by the use of wheels.
- Marking pins easily changeables, designed to extend its useful life.
- Desktop format.

User just place the specimen with a simply clamping system, selects the divisions distance, and turns the marking wheel.

| Model                       | MBM 700    | MBM 900    |
|-----------------------------|------------|------------|
| Maximum bar length (mm)     | 700        | 900        |
| Marked lengh (mm)           | 500        | 700        |
| Distance between marks (mm) | 5,10,15,20 | 5,10,15,20 |